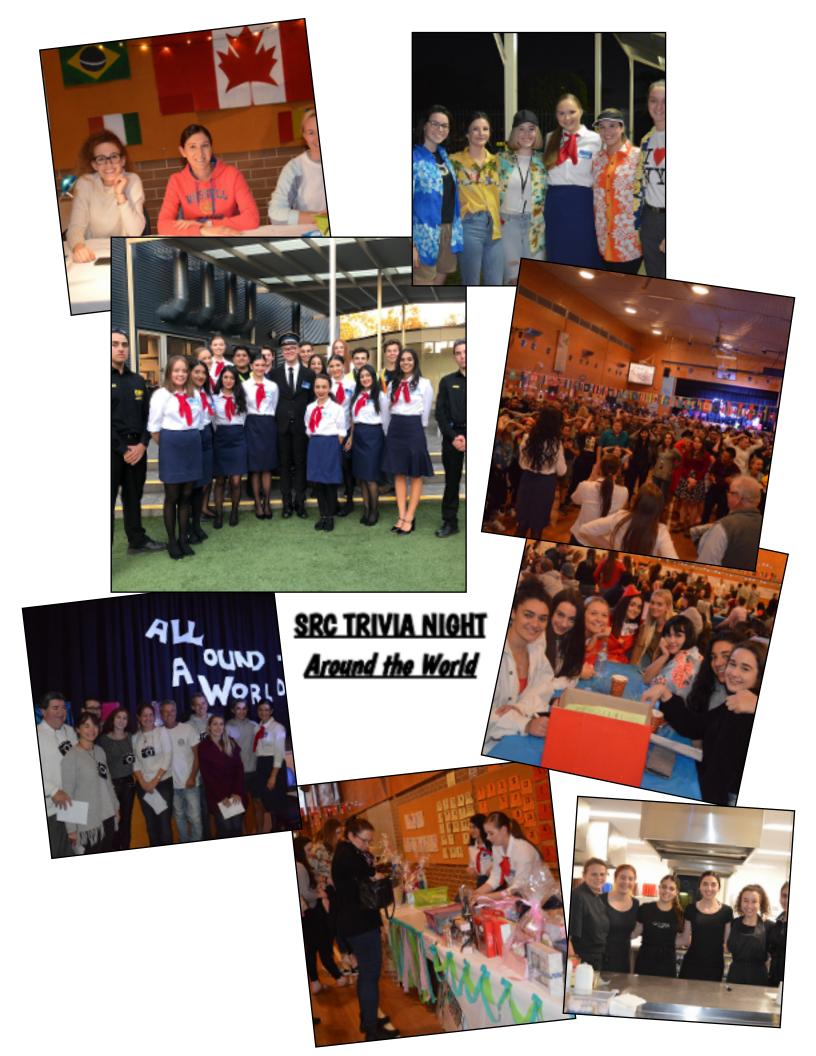

# SRC TRIVIA NIGHT Around the World

On the 23rd of May, the College's Student Representative Council held the annual trivia night to raise funds for our charity, 'The San Miguel Family Centre.' The theme for the night was Around the World, and the night was a huge success, raising over \$8,100! The night consisted of seven rounds of trivia, broken up with an intermission, allowing the chance to enter the various mini games set up around the hall, including coin toss, guessing competitions, lucky suitcases, raffles, as well as an opportunity for photos in our very own photo booth. Raffles were also drawn throughout the night, providing another possibility of winning some prizes. The night was filled with laughter, entertainment and of course, trivia!

The SRC would like to thank all those who have supported the us through their generous contributions of donations and sponsorships, as well as those who attended on the night and dug deep for this worthy cause. We are extremely happy to be donating all funds raised to the San Miguel Family Centre, to help out those in need amongst our community.

Ms Vassallo & The Student Representative Council 2018

TRANSPORT

**0412 966 453** 

good life Pharmacy

Metal Fabrication & Welding

Victor 0418 236 776

G<sup>®</sup>Z Form Group<sup>™</sup>