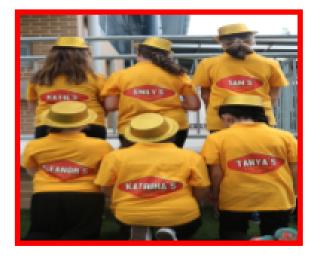

# 2018 Polding Walk

# 2018 Polding Walk - Getting Closer

A reminder that the 2018 Polding Walk will be held on Friday, 29th June (Week 9).

This year we are hoping to raise around \$50,000 through the Polding Walk and that money will benefit students by funding the purchase of a new 12 seater mini-bus.

Dress-up Themes for the Polding Walk this year are:

**Year 7** - Tradies

**Year 8** - Armed Forces

Year 9 - Movies

Year 10 - When I Grow Up ......

**Year 11** - Stereotypes

**Year 12** - Famous People/Couples/Groups