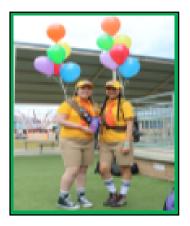

# 2018 Polding Walk

# 2018 Polding Walk - Getting Closer

A reminder that the 2018 Polding Walk will be held on Friday, 29th June (Week 9).

This year we are hoping to raise around \$50,000 through the Polding Walk and that money will benefit students by funding the purchase of a new 12 seater mini-bus.