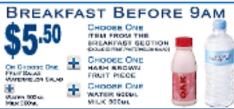

**EVERY DAY** 

EVERYDAY SANDWICH DEAL

CHOOSE ANY \$3,60 SANDWICH AND WATER SEEML

\$5.50 IF YOU CHOOSE A \$4 SANDWICH

3 0.0

\$ 6.0

\$ 0.0

tage \$ 5.8