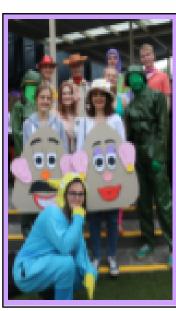

# 2018 Polding Walk

# 2018 Polding Walk - Getting Closer

A reminder that the 2018 Polding Walk will be held on Friday, 29th June (Week 9).

This year we are hoping to raise around \$50,000 through the Polding Walk and that money will benefit students by funding the purchase of a new 12 seater mini-bus.

Dress-up Themes for the Polding Walk this year are:

**Year 7** - Tradies

**Year 8** - Armed Forces

Year 9 - Movies

Year 10 - When I Grow Up ......

**Year 11** - Stereotypes

**Year 12** - Famous People/Couples/Groups