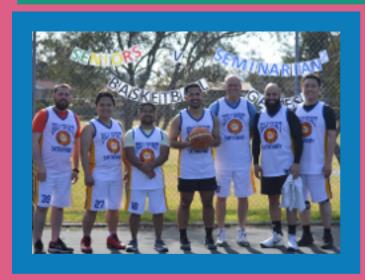

# SENIORS VS SEMINARIANS

The Seniors VS Seminarians Basketball Game was held on Thursday 30th August on the basketball court at BPC. Year 7 & Year 10 were invited as spectators whilst enjoying some popcorn, lollies and milkshakes organised by Ms Wall and the Year 11 Hospitality team. The Seminarians were able to defeat the Seniors to follow their win from last year. All students and staff enjoyed the game whilst listening to some of the SWAG leaders commentate to create an exciting and competitive atmosphere. Let's see if our Seniors can come back with a win next year!"