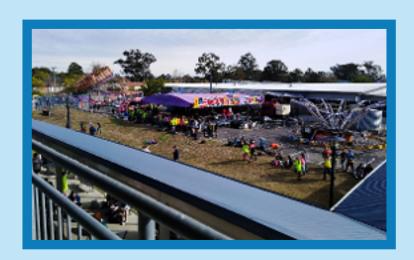

After the Polding Walk, students returned to school for a BBQ lunch before braving the carnival rides and the Battle of the Bands. The school car park became an amusement park for a few hours and the Hall came alive as students enjoyed the music. Congratulations to all contestants in the Battle of the Bands and thank you for entertaining us.