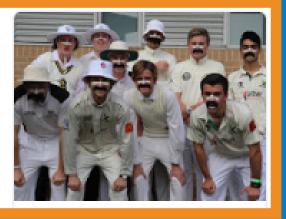

The day began with the judging of the fancy dress competition. The effort that our students and staff made was outstanding. We had students dress up as, super heroes, pixies, fairies, clowns, pirates, wild animals, movie stars, warriors and famous faces just to name a few. Well done to too all who got into the spirit.