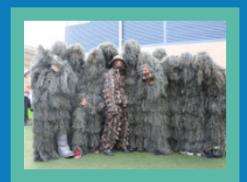

The day began with the judging of the fancy dress competition. The effort that our students and staff made was outstanding. We had students dress up as, super heroes, pixies, fairies, clowns, pirates, wild animals, movie stars, warriors and famous faces just to name a few. Well done to too all who got into the spirit.