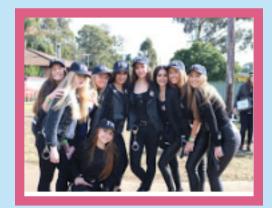

The day began with the judging of the fancy dress competition. The effort that our students and staff made was outstanding. We had students dress up as, super heroes, pixies, fairies, clowns, pirates, wild animals, movie stars, warriors and famous faces just to name a few. Well done to too all who got into the spirit.