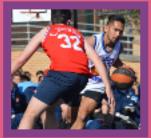

# SENIORS VS SEMINARIANS

The Seniors VS Seminarians Basketball Game was held on Thursday 30th August on the basketball court at BPC. Year 7 & Year 10 were invited as spectators whilst enjoying some popcorn, lollies and milkshakes organised by Ms Wall and the Year 11 Hospitality team. The Seminarians were able to defeat the Seniors to follow their win from last year. All students and staff enjoyed the game whilst listening to some of the SWAG leaders commentate to create an exciting and competitive atmosphere. Let's see if our Seniors can come back with a win next year!"