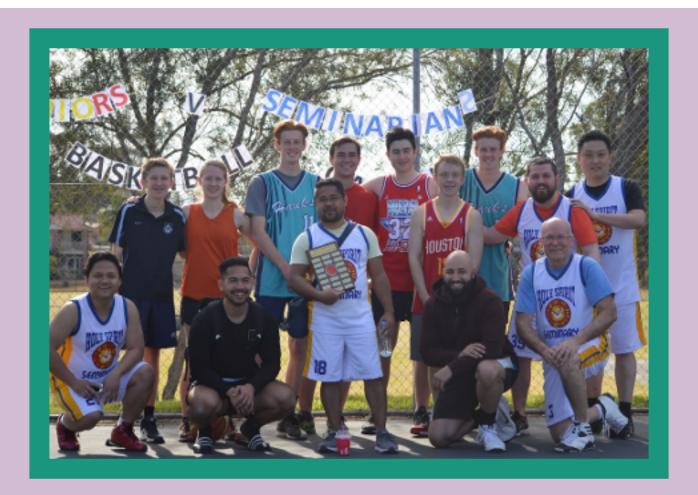

# SENIORS VS SEMINARIANS

The Seniors VS Seminarians Basketball Game was held on Thursday 30th August on the basketball court at BPC. Year 7 & Year 10 were invited as spectators whilst enjoying some popcorn, lollies and milkshakes organised by Ms Wall and the Year 11 Hospitality team. The Seminarians were able to defeat the Seniors to follow their win from last year. All students and staff enjoyed the game whilst listening to some of the SWAG leaders commentate to create an exciting and competitive atmosphere. Let's see if our Seniors can come back with a win next year!"