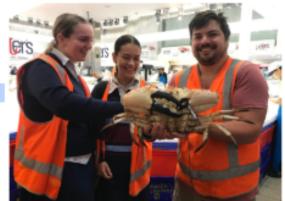

## Year 12 Food Technology

On Friday, 15 March Miss Arenelli's Year 12 Food Technology and Miss Wall's Year 12 Hospitality students went on an excursion to the Sydney Fish Markets and Sydney Tower. Students had an opportunity to see

behind the scenes at both venues and learned about the Australian Food Industry, WHS and food preservation. Students also had a buffet lunch at the Sydney Tower.