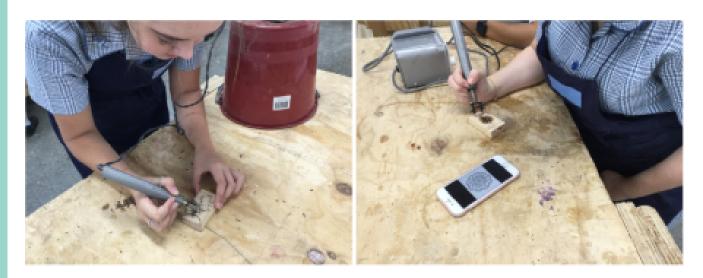

**Year 9 Industrial Technology** Timber are putting the final decorative elements on their door stop designs.

Year 9 Textiles have finished their first practical work for the year, making a Project Bag, which will hold all of their future projects in this subject.

Year 12 Food Technology students in the kitchen- Cheeseburger Spring Rolls

Year 7 and 8 Metal and Graphics Technology are nearing the completion of the first project, an ID Tag. After this they will work on their own design for a pendant also made from Aluminium.