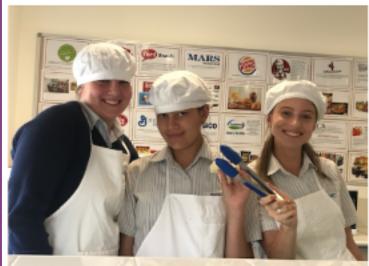

## Year 12 Food Technology

On Friday, 15 March Miss Arenelli's Year 12 Food Technology and Miss Wall's Year 12 Hospitality students went on an excursion to the Sydney Fish Markets and Sydney Tower. Students had an opportunity to see

behind the scenes at both venues and learned about the Australian Food Industry, WHS and food preservation. Students also had a buffet lunch at the Sydney Tower.