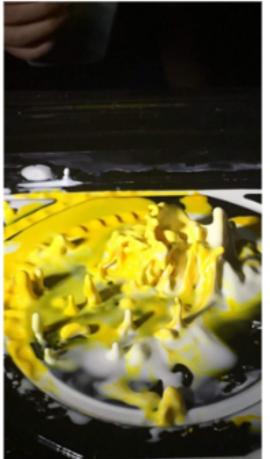

### **STEAM Newsletter Article**

STEAM has been running now for 9 weeks. We have been prototyping and refining our designs through experimentation. As our understanding has developed we are applying new knowledge to different situations. For example, testing a prototype catapult to determine velocity and distance. Then applying this knowledge to a much larger design. We propelled paint soaked sponges onto a canvas! It was very messy but lots of fun. During week 7 we used high speed video, kindly brought out by the engineers at Thales. We used the high speed video to record how a non-newtonian fluid (cornstarch) reacted to different frequencies. We also photographed its reaction. See our images below. This was an amazing experience. Thanks to industry leaders, Thales for graciously giving time to help our students understand a little more about engineering and the world they live in.