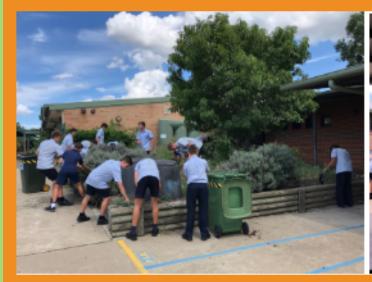

## Year 9 Building Landscape and Design

A new Industrial Technologies subject to the college will provide the opportunity for our year 9 students not only learn about the subject area but to provide hands on practical projects within the college. Whilst battling the extreme weather this term, year 9 have commenced the clean out of the large garden area outside the TAS workshop area. The challenge for each student is to design an outdoor learning space, which we will build.

The BLD crew have also been busy setting up our new workshop