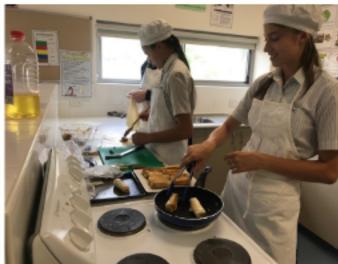

Year 12 Food Technology students in the kitchen- Cheeseburger Spring Rolls

Year 7 and 8 Metal and Graphics Technology are nearing the completion of the first project, an ID Tag. After this they will work on their own design for a pendant also made from Aluminium.