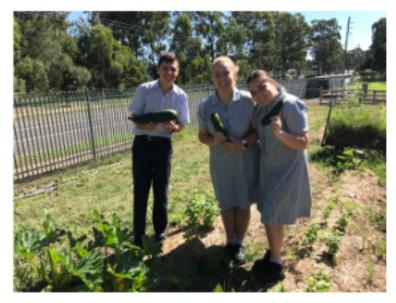

#### News from Agriculture!

Things are in full bloom this week in our Agriculture plot with Miss Walker and Mr Heath! Students have been reaping the rewards of their hard work and efforts. Featured here is just a small portion of the vegetables and herbs the students' no-dig gardens are producing. Top left shows Dylan Debono, Paige Cunneen and Crystal Watts from Year 10 Agriculture holding some our very large Zucchinis.