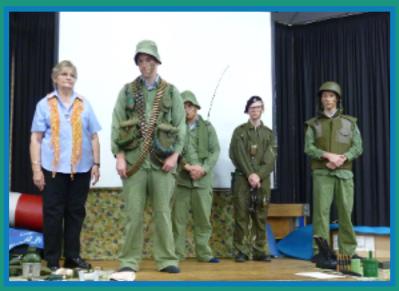

## The Vietnam War in the Eyes of a Soldier

This year, year 10 have had the privilege of learning about the Vietnam War and the experiences of Veterans and their families. On Friday the 8th March, Vin and Nancy Cosgrove attended the College to address year 10 about the Vietnam War. Vin being a past infantry soldier, was able to tell us his personal stories in the war. Nancy being married to him for over 50 years was able to recount the effects of war, as well as her own experiences throughout her lifetime. Through the use of power points, videos, music and students re-enacting past times, we learnt about the nature of warfare and how it truly affected the lives of nations. As young individuals of modern society, we will never fully experience the Vietnam war, so we appreciate that we had the opportunity to learn about this through a true soldier.

By Carlii-Anne Hawley, Amber Muscat and Brooke Gatt