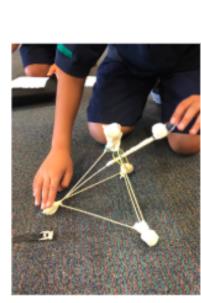

### **STEAM Newsletter Article**

STEAM has been running now for 9 weeks. We have been prototyping and refining our designs through experimentation. As our understanding has developed we are applying new knowledge to different situations. For example, testing a prototype catapult to determine velocity and distance. Then applying this knowledge to a much larger design. We propelled paint soaked sponges onto a canvas! It was very messy but lots of fun. During week 7 we used high speed video, kindly brought out by the engineers at Thales. We used the high speed video to record how a non-newtonian fluid (cornstarch) reacted to different frequencies. We also photographed its reaction. See our images below. This was an amazing experience. Thanks to industry leaders, Thales for graciously giving time to help our students understand a little more about engineering and the world they live in.

STEAM (Science, Technology, Engineering, Art, Maths) is a way for students to expand their knowledge in these fields. In forms of coding, robotics, aerodynamics, non newtonian fluids and many more. It is a fun way to experiment theories with friends and to make new friends along the way. -Alyssa Dunn