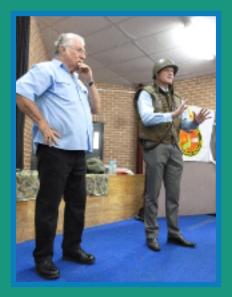

## The Vietnam War in the Eyes of a Soldier

This year, year 10 have had the privilege of learning about the Vietnam War and the experiences of Veterans and their families. On Friday the 8th March, Vin and Nancy Cosgrove attended the College to address year 10 about the Vietnam War. Vin being a past infantry soldier, was able to tell us his personal stories in the war. Nancy being married to him for over 50 years was able to recount the effects of war, as well as her own experiences throughout her lifetime. Through the use of power points, videos, music and students re-enacting past times, we learnt about the nature of warfare and how it truly affected the lives of nations. As young individuals of modern society, we will never fully experience the Vietnam war, so we appreciate that we had the opportunity to learn about this through a true soldier.

By Carlii-Anne Hawley, Amber Muscat and Brooke Gatt