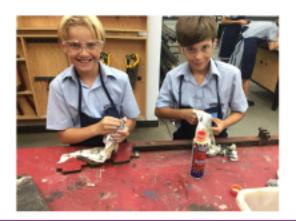

**Year 9 Industrial Technology** Timber are putting the final decorative elements on their door stop designs.

Year 9 Textiles have finished their first practical work for the year, making a Project Bag, which will hold all of their future projects in this subject.

Year 12 Food Technology students in the kitchen- Cheeseburger Spring Rolls

Year 7 and 8 Metal and Graphics Technology are nearing the completion of the first project, an ID Tag. After this they will work on their own design for a pendant also made from Aluminium.