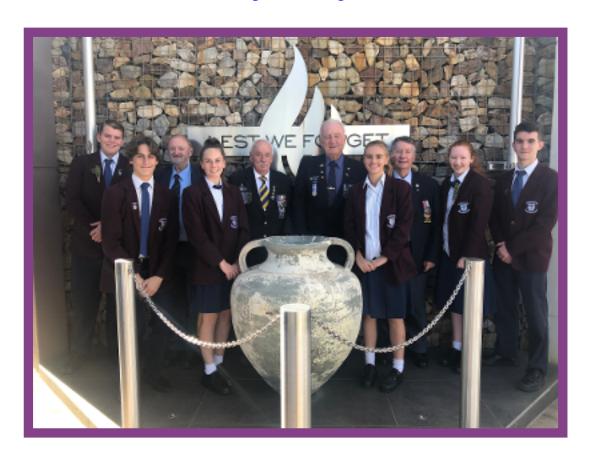

roup

On Mondays at lunch time, Miss Saad has organised a new Prayer Group called POP which stands for Power of Prayer. All students and staff are invited to join the prayer group which includes various forms of prayer, small group discussion and an opportunity to chat in a welcoming environment. The Prayer Group is currently focussing on the Season of Lent with various reflections on the Sunday Gospel and opportunities for discussion. To promote the Prayer Group, Miss Saad organised for each homeroom to POP a balloon and find an invitation inside. Please keep Miss Saad and the staff and students involved in your prayers as this new initiative develops.



God bless everyone!

John Bede Polding

Pray For Us

Joshua Rodricks-Testa

# RSL & Schools Remember Anzac Day Ceremony at Hyde Park.







## The Vietnam War in the Eyes of a Soldier

This year, year 10 have had the privilege of learning about the Vietnam War and the experiences of Veterans and their families. On Friday the 8th March, Vin and Nancy Cosgrove attended the College to address year 10 about the Vietnam War. Vin being a past infantry soldier, was able to tell us his personal stories in the war. Nancy being married to him for over 50 years was able to recount the effects of war, as well as her own experiences throughout her lifetime. Through the use of power points, videos, music and students re-enacting past times, we learnt about the nature of warfare and how it truly affected the lives of nations. As young individuals of modern society, we will never fully experience the Vietnam war, so we appreciate that w