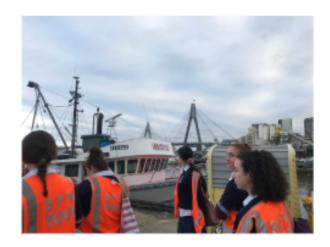

## Year 12 Food Technology

On Friday, 15 March Miss Arenelli's Year 12 Food Technology and Miss Wall's Year 12 Hospitality students went on an excursion to the Sydney Fish Markets and Sydney Tower. Students had an opportunity to see

behind the scenes at both venues and learned about the Australian Food Industry, WHS and food preservation. Students also had a buffet lunch at the Sydney Tower.