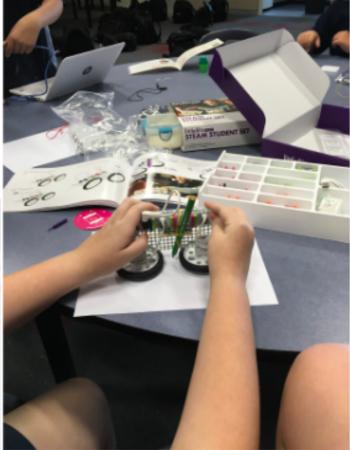

### **STEAM Newsletter Article**

STEAM has been running now for 9 weeks. We have been prototyping and refining our designs through experimentation. As our understanding has developed we are applying new knowledge to different situations. For example, testing a prototype catapult to determine velocity and distance. Then applying this knowledge to a much larger design. We propelled paint soaked sponges onto a canvas! It was very messy but lots of fun. During week 7 we used high speed video, kindly brought out by the engineers at Thales. We used the high speed video to record how a non-newtonian fluid (cornstarch) reacted to different frequencies. We also photographed its reaction. See our images below. This was an amazing experience. Thanks to industry leaders, Thales for graciously giving time to help our students understand a little more about engineering and the world they live in.

STEAM (Science, Technology, Engineering, Art, Maths) is a way for students to expand their knowledge in these fields. In forms of coding, robotics, aerodynamics, non newtonian fluids and many more. It is a fun way to experiment theories with friends and to make new friends along the way. -Alyssa Dunn