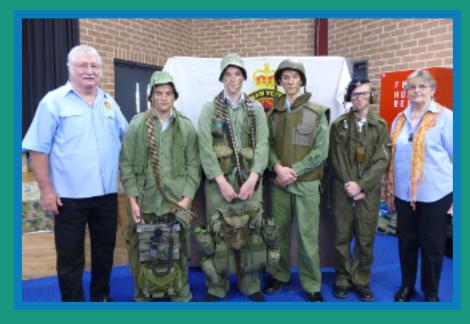

## The Vietnam War in the Eyes of a Soldier

This year, year 10 have had the privilege of learning about the Vietnam War and the experiences of Veterans and their families. On Friday the 8th March, Vin and Nancy Cosgrove attended the College to address year 10 about the Vietnam War. Vin being a past infantry soldier, was able to tell us his personal stories in the war. Nancy being married to him for over 50 years was able to recount the effects of war, as well as her own experiences throughout her lifetime. Through the use of power points, videos, music and students re-enacting past times, we learnt about the nature of warfare and how it truly affected the lives of nations. As young individuals of modern society, we will never fully experience the Vietnam war, so we appreciate that we had the opportunity to learn about this through a true soldier.

By Carlii-Anne Hawley, Amber Muscat and Brooke Gatt