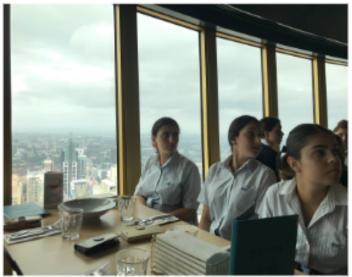

## Year 12 Food Technology

On Friday, 15 March Miss Arenelli's Year 12 Food Technology and Miss Wall's Year 12 Hospitality students went on an excursion to the Sydney Fish Markets and Sydney Tower. Students had an opportunity to see

behind the scenes at both venues and learned about the Australian Food Industry, WHS and food preservation. Students also had a buffet lunch at the Sydney Tower.