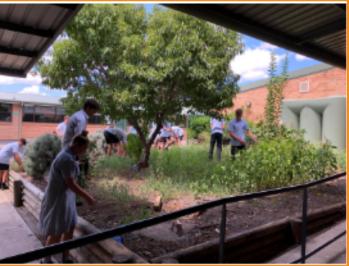

## Year 9 Building Landscape and Design

A new Industrial Technologies subject to the college will provide the opportunity for our year 9 students not only learn about the subject area but to provide hands on practical projects within the college. Whilst battling the extreme weather this term, year 9 have commenced the clean out of the large garden area outside the TAS workshop area. The challenge for each student is to design an outdoor learning space, which we will build.

The BLD crew have also been busy setting up our new workshop