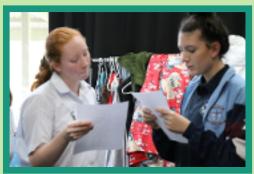

## Year 12 Food Technology

On Friday, 15 March Miss Arenelli's Year 12 Food Technology and Miss Wall's Year 12 Hospitality students went on an excursion to the Sydney Fish Markets and Sydney Tower. Students had an opportunity to see

behind the scenes at both venues and learned about the Australian Food Industry, WHS and food preservation. Students also had a buffet lunch at the Sydney Tower.