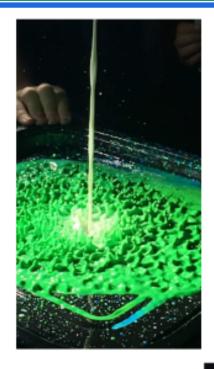

### **STEAM Newsletter Article**

STEAM has been running now for 9 weeks. We have been prototyping and refining our designs through experimentation. As our understanding has developed we are applying new knowledge to different situations. For example, testing a prototype catapult to determine velocity and distance. Then applying this knowledge to a much larger design. We propelled paint soaked sponges onto a canvas! It was very messy but lots of fun. During week 7 we used high speed video, kindly brought out by the engineers at Thales. We used the high speed video to record how a non-newtonian fluid (cornstarch) reacted to different frequencies. We also photographed its reaction. See our images below. This was an amazing experience. Thanks to industry leaders, Thales for graciously giving time to help our students understand a little more about engineering and the world they live in.