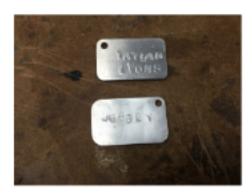

Year 12 Food Technology students in the kitchen- Cheeseburger Spring Rolls

Year 7 and 8 Metal and Graphics Technology are nearing the completion of the first project, an ID Tag. After this they will work on their own design for a pendant also made from Aluminium.