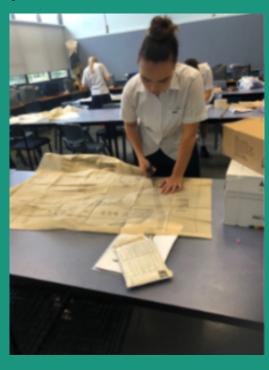

## **News from the TAS department**

It has been a very busy and exciting start to the year for the TAS department with many new design projects being started.

Students in Year 12 Textiles are well underway with the design and development of their major projects.