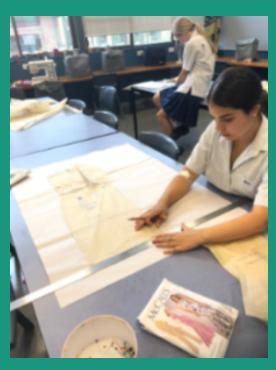

## **News from the TAS department**

It has been a very busy and exciting start to the year for the TAS department with many new design projects being started.

Students in Year 12 Textiles are well underway with the design and development of their major projects.