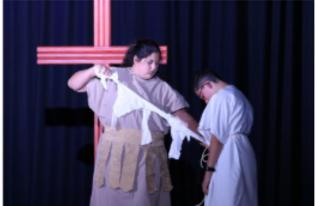

#### Easter Liturgy - Friday 12th April, Week 10, Term 1

On the final day of school in Term 1, the students participated in our annual Easter Liturgy to commemorate the death and resurrection of Jesus Christ. The liturgy included a drama performance of the Stations of the Cross performed mostly by our Years 9-12 Drama students. During the Stations of the Cross being enacted, Eliza Brown, Victoria Benfield, Mary Touma Holly Taylor and Tahlia Panetta drew the hands, feet and face of Jesus on a canvas each to represent the suffering and agony Jesus experienced during the Passion. Our college musicians performed throughout the stations and artwork to set a reverent and sacred scene for all of our students to remember and reflect on the love that Jesus demonstrated on the cross for us.