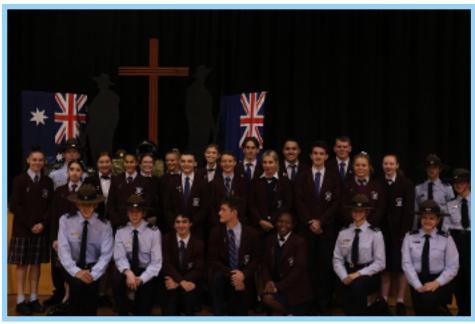

## **ANZAC Day Ceremony**

The annual RSL and Schools Remember Anzac Commemoration Service was held on Tuesday 9 April 2019 at the Anzac Memorial in Hyde Park. Our College was magnificently represented with Harry Hicks of Year 11 delivering the address. Teagan Vandenburg and Madison Gollen also represented the College with distinction.

Click here for a copy of Harry Hicks ANZAC address

On Tuesday of last week, at the College Assembly, the students led a wonderful ANZAC ceremony remembering all fallen Australians from Gallipoli right through to today's modern peacekeeping forces. I thank all of our student SRC, our cadets, musicians and leaders who, under the guidance of Ms Shelby Vassallo, delivered an outstanding ceremony.

We Pray,

God of love and liberty, we bring our thanks this day for the peace and security we enjoy, which was won for us through the courage and devotion of those who gave their lives in time of war. ... This we **pray** in the name of the one who gave his life for the sake of the world, Jesus Christ our Lord.