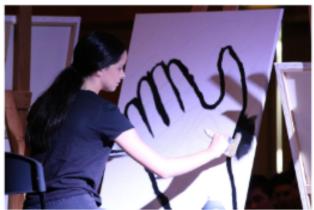

#### Easter Liturgy - Friday 12th April, Week 10, Term 1

On the final day of school in Term 1, the students participated in our annual Easter Liturgy to commemorate the death and resurrection of Jesus Christ. The liturgy included a drama performance of the Stations of the Cross performed mostly by our Years 9-12 Drama students. During the Stations of the Cross being enacted, Eliza Brown, Victoria Benfield, Mary Touma Holly Taylor and Tahlia Panetta drew the hands, feet and face of Jesus on a canvas each to represent the suffering and agony Jesus experienced during the Passion. Our college musicians performed throughout the stations and artwork to set a reverent and sacred scene for all of our students to remember and reflect on the love that Jesus demonstrated on the cross for us.