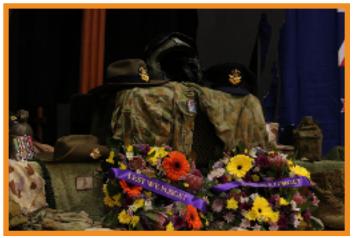

## **ANZAC Day Ceremony**

The annual RSL and Schools Remember Anzac Commemoration Service was held on Tuesday 9 April 2019 at the Anzac Memorial in Hyde Park. Our College was magnificently represented with Harry Hicks of Year 11 delivering the address. Teagan Vandenburg and Madison Gollen also represented the College with distinction.

Click here for a copy of Harry Hicks ANZAC address

On Tuesday of last week, at the College Assembly, the students led a wonderful ANZAC ceremony remembering all fallen Australians from Gallipoli right through to today's modern peacekeeping forces. I thank all of our student SRC, our cadets, musicians and leaders who, under the guidance of Ms Shelby Vassallo, delivered an outstanding ceremony.

We Pray,

God of love and liberty, we bring our thanks this day for the peace and security we enjoy, which was won for us through the courage and devotion of those who gave their lives in time of war. ... This we **pray** in the name of the one who gave his life for the sake of the world, Jesus Christ our Lord.