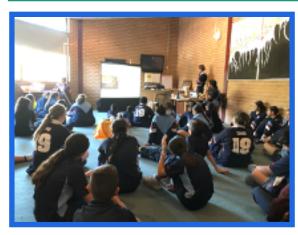

#### Windsor Weekly Mass - Year 9

I am very pleased to announce that one RE class each week from Year 9 will be attending Mass at Windsor Parish on Thursday mornings this term which began on Thursday 16th May, Week 3. The Mass provides a wonderful opportunity for the students to experience Church, reception of the Eucharist with their Religion class, interaction with the community and time to reflect on their relationship with self, others and God. Fr Robert has kindly moved the usual 9:00am mass to 9:15am, which provides time for the students and RE teacher to arrive to school at normal time, attend Mass and be back at school ready for Period 2 at 10:00am. Below are some pictures of 9D11 attending Mass last week with Mrs Cutajar, Mr Aure, Mr

Rodricks-Testa and Mr Compton.