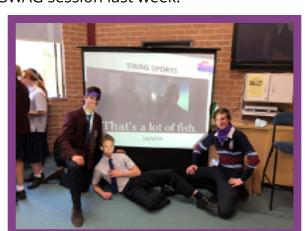

#### **SWAG (Students Walking Alongside God)**

SWAG was on again last Thursday during sports! The theme was *That's a lot of fish!* in relation to the Gospel reading on Sunday 5th May. SWAG is an opportunity for the Years 7-10 students to actively participate in their own faith formation through various activities, challenges, music, videos, food and positive social interactions all relating to the weekly Gospel. SWAG leaders from Years 11-12 assist in the preparation, organisation and running of each of the SWAG session, which provides them with an opportunity to develop leadership skills and grow in their own faith. I would like to thank Mr Brendan Lazaroo for organising the SWAG session last week.