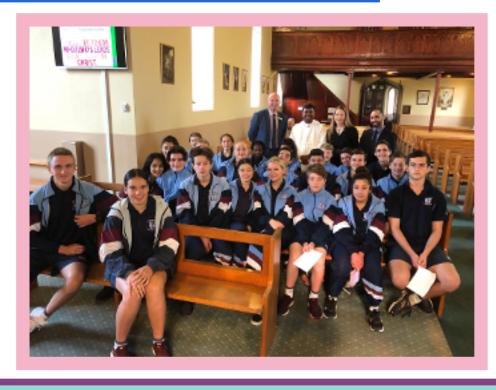

#### 160 Year Celebration of St Monica's Richmond Parish

St Monica's Catholic Parish of Richmond celebrated 160 years of Parish life, faith and community on Sunday 19th May. Bishop Vincent Long celebrated Mass with Parish Priest Fr Clifford and others. Our BPC students were invited to assist in the Mass by welcoming guests and parishioners, serving at the altar and helping to organise hospitality to celebrate after the Mass. What a wonderful historic occasion that BPC are blessed to participate in!